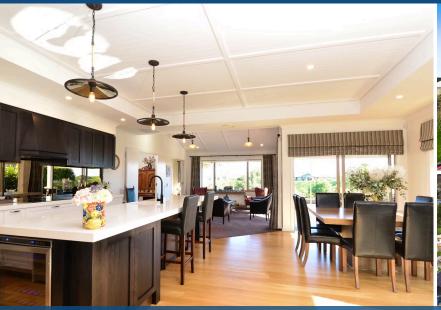

## Q 47 Roy Hilton Drive, Flagstaff

Crafted from Hinuera stone your sprawling urban retreat loves its gully outlook. From the moment you step inside, it wants to show off the 180deg views. This restful vista provides an extremely pleasant backdrop to everyday life. The easy flowing, sun-kissed interior extends outside to a portico area, encouraging everyone to connect with nature, relax and share friendships. Spacious living areas and a French Provincial-inspired kitchen, complete with a butler's pantry, serve the masses. This gorgeous foodie haven has two wall ovens, a wine cooler, a large dishwash drawer in the scullery, and soft close cabinetry with deep drawers. Its central positioning encourages social interaction, while a study opening off your light-filled family pavilion also promotes easy communication and keeps you in touch with kids' online activities. Vaulted and raked ceilings, a solid oak floor and showcase bathrooms speak volumes for style. And then there's all the extras to enjoy, like the hidden pull-out ironing board in built-in laundry, the central vac system, and loft storage above your triple garage. Warm vibes are generated by a central heating system that will also cool your family over summer.