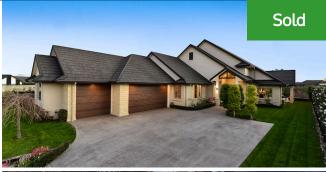

## Q 47 Roy Hilton Drive, Flagstaff

Crafted from Hinuera stone your sprawling urban retreat loves its gully outlook. From the moment you step inside, it wants to show off the 180deg views. This restful vista provides an extremely pleasant backdrop to everyday life. The easy flowing, sun-kissed interior extends outside to a portico area, encouraging everyone to connect with nature, relax and share friendships. Spacious living areas and a French Provincial-inspired kitchen, complete with a butler's pantry, serve the masses. This gorgeous foodie haven has two wall ovens, a wine cooler, a large dishwash drawer in the scullery, and soft close cabinetry with deep drawers. Its central positioning encourages social interaction, while a study opening off your light-filled family pavilion also promotes easy communication and keeps you in touch with kids' online activities. Vaulted and raked ceilings, a solid oak floor and showcase bathrooms speak volumes for style. And then there's all the extras to enjoy, like the hidden pull-out ironing board in built-in laundry, the central vac system, and loft storage above your triple garage. Warm vibes are generated by a central heating system that will also cool your family over summer.