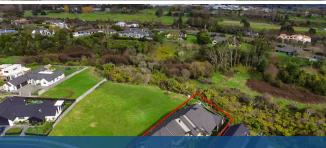

## Q 47 Roy Hilton Drive, Flagstaff

Crafted from Hinuera stone your sprawling urban retreat loves its gully outlook. From the moment you step inside, it wants to show off the 180deg views. This restful vista provides an extremely pleasant backdrop to everyday life. The easy flowing, sun-kissed interior extends outside to a portico area, encouraging everyone to connect with nature, relax and share friendships. Spacious living areas and a French Provincial-inspired kitchen, complete with a butler's pantry, serve the masses. This gorgeous foodie haven has two wall ovens, a wine cooler, a large dishwash drawer in the scullery, and soft close cabinetry with deep drawers. Its central positioning encourages social interaction, while a study opening off your light-filled family pavilion also promotes easy communication and keeps you in touch with kids' online activities. Vaulted and raked ceilings, a solid oak floor and showcase bathrooms speak volumes for style. And then there's all the extras to enjoy, like the hidden pull-out ironing board in built-in laundry, the central vac system, and loft storage above your triple garage. Warm vibes are generated by a central heating system that will also cool your family over summer.