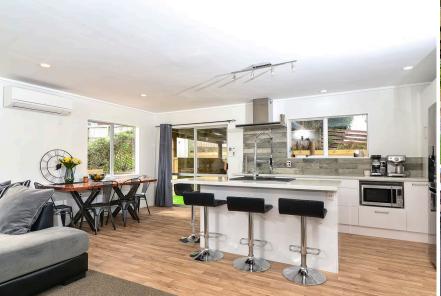

## O 12 Harlech Place, Dinsdale

A meticulous and innovative upgrade of this family home has created a stylish contemporary retreat enhanced by exceptional alfresco entertainment settings that blur that line between indoors and out. A sliding door off the dining area provides a subtle yet powerful way of linking the home with the outdoors which encourages the use and appreciation of the sheltered all-weather alfresco, deck and wrap-around balcony. Poised at the end of a cul-de-sac in the heart of Dinsdale, the home attracts leafy district views and an outlook over Caernarvon Park. The tastefully refreshed property delivers an uplifting environment for family and friends to enjoy. Finished without compromise, interiors and exteriors are smart modern spaces for relaxed living. The sleek, socially-orientated kitchen is a modern work station with a central island overlooking the dining and living zones. The lounge opens to the panoramic wrap-around deck which frames the restful vista. Family accommodation on the upper level comprises three double bedrooms, served by a pristine new bathroom. A large office/rumpus features at ground floor. The home sits on a double basement garage, has a separate laundry and a heat pump for year round comfort. The neatly retained grounds are extensively landscaped, with the promise of low upkeep. A large parking area opening off the driveway provides ample room for visitors. All work has been carefully undertaken to ensure a quality outcome. Harlech Place is a familyfriendly neighbourhood in walking distance Dinsdale Shopping Centre and in zone for several schools, including Aberdeen and Frankton Primary. Another big plus is the close proximity State Highways 1 and 23 for easy commuting. Please join us at our open home this Sunday or call for further information or to make an appointment for a private viewing.