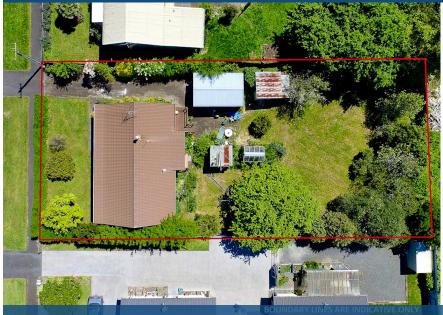

## O 38 Smith Street, Frankton

Opportunities like this don't come up very often so come on along and see what your handy person skills can do here. Start with a 3 bedroom 1980s built home and either grow it or renovate then check out the possibility to develop the rear section. Fruit trees galore if you just want a large section with plenty of room to make the kids a tree hut or maybe build a new home on the back. Handy access to the Hamilton Lake and CBD plus not far to Waikato Hospital. With great neighbours either side you could enjoy relaxing in this spot, the current own has been there for 50 plus years, now its your turn.

Land area $960 \text{ m}^2$ Floor size $98 \text{ m}^2$ Rateable value\$315,000Rates\$1,921.12