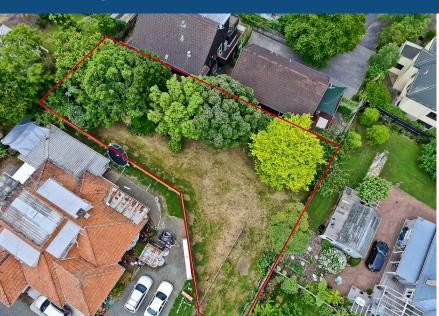

## ○ 14B Boundary Road, Claudelands

Sold

Calling all speculators, builders and those individuals looking for a quality building site located close to Hamilton CBD and within easy walking distance to the banks of the Waikato River, Waikato stadium and everything inner city living has to offer including quality school zones, Claudelands Event Centre, Sunday farmers market and public transport at the end of your driveway. This predominantly level 600 square metre section is located on the river end of Boundary Road and at the top of a private well maintained driveway offering plenty of privacy and very little road noise along with a wonderful blue sky feel. The section has been recently subdivided and sits beside a large mid 1900's character home. Our vendors have provided concept plans showing a two storey three bedroom two bathroom home with double car garaging to offer a view of what could potentially be possible (subject to HCC approvals). Title has now been issued and our vendors are keen to meet the market, so contact Jeff today to arrange a site inspection and information pack.