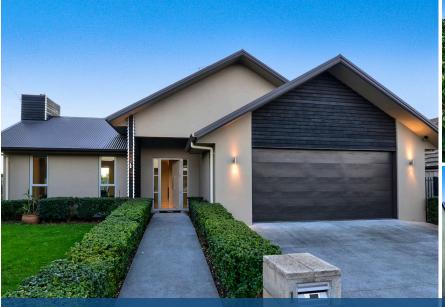

## O 1 Woodridge Drive, Flagstaff

Making a self-assured statement on a trim-kept corner site, your home cuts a fine modern look in a popular pocket of Flagstaff. Its contemporary mindset is revealed in simple landscape artistry and a stylish interior. Ample natural light floods in through large sliding doors and generous glazing. A high raking lounge ceiling draws the eye skywards, amplifying the sense of space on 240sqm. Made for entertaining, you can socialise with ease indoors and out. Both living areas link with open air life. Family members will enjoy preparing meals in the crisp white kitchen and spending time together in the multi-purpose living area. Your warm cosy nest has peacefully separated active zones and personal sanctuaries. The master suite is an inviting retreat that steps out to a deck and children's bedrooms can be shut off when entertaining stretches into the night. The study area is also quietly positioned. Gas heating, cooking and infinity hot water enhance the performance of your home, which lies close to the river, walking distance from local parks and reserves, and in zone for coveted north-city schools.