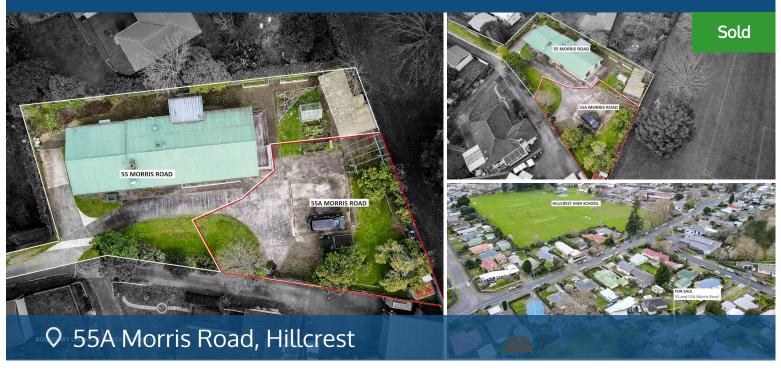

## Your home is worth more with Lugton's

Rarely found, always in demand!

Your dream to live in a new home in the Hillcrest area can come true. Hillcrest is an established area with a lot of resources, such as Hillcrest Schools (High School, Intermediate and Primary), medical centre, Hillcrest Library, Food and Eatery and Physio etc. This section backs onto Jason Park. It is tucked at the back of the driveway which gives you privacy and security. The power and water are all ready, bring your tools to start building and move in to enjoy!

Rachel Wang

07 853 0013

021 288 5855

rachel.wang@lugtons.co.nz

Land area

431 m<sup>2</sup>