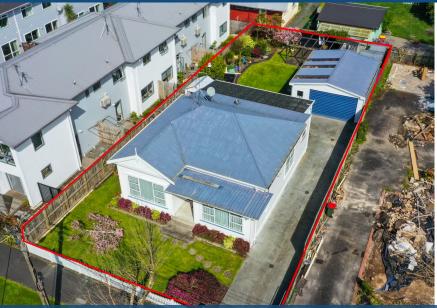

## ○ 56 Wellington Street, Hamilton East

Zoned high residential! Don't delay doing your due diligence on this fab property situated in sought-after Hamilton East. Developing in this area would be extremely advantageous, being close to Hamilton East shops, the CBD and Waikato Hospital as well as having cafes and restaurants at your fingers tips. The cute but spacious 2 bedroom character home has been well maintained over the last 36 years by its current owners. Being predominantly double glazed with a heat pump, offers year-round comfort. Don't miss this opportunity, call Cassie today for further information. For an information pack copy and paste the below link on your web browser

https://www.propertyfiles.co.nz/property/56wellingtonstreet

Land area $569 \text{ m}^2$ Floor size $141 \text{ m}^2$ Rates\$3,131.00