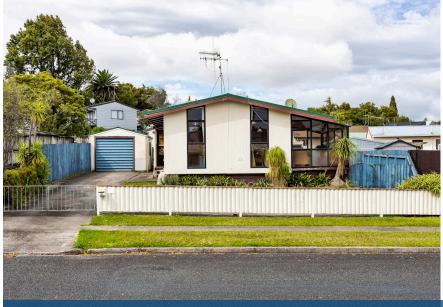

## ○ 14 Tupelo Street, Pukete

Well-presented throughout, this property provides convenient single level living within close proximity to the Waikato River. Offering loads of potential to make it your own, this home presents an ideal opportunity for first-time buyers, investors, or those seeking a downsizing option. The open-plan lounge and dining area are warmed by a heat pump and wall heater, seamlessly flowing into a sunroom, providing additional living space. Functional kitchen is flooded with natural light. Three generously sized bedrooms are complemented by a well-appointed family bathroom and a separate laundry. Single garage plus off-street parking, while a garden shed provides storage space for tools and equipment. Fully fenced backyard creates a safe haven for children and pets to play freely. Set moments to local amenities offering an ideal combination of location and potential. To download the property files please copy and paste the below link into your browser:

 Floor size
 101 m²

 Rateable value
 \$665,000

 Rates
 \$2,888.00

3

https://www.propertyfiles.co.nz/property/14tupelo