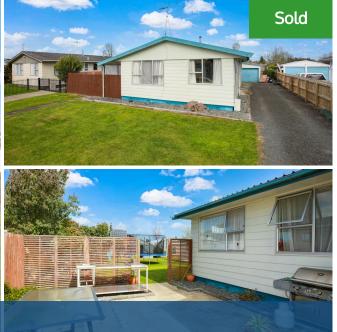

Enjoy a large 694 sqm section - with recent fencing upgrade on both sides of property. Interior upgrades include new heat pump , and kitchen cabinets. Generous sized 3 bedrooms complement a functional living area. Outdoor BBQs will enjoy evening sun - and potential for developing your own garden.