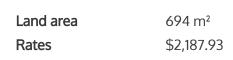

Enjoy a large 694 sqm section - with recent fencing upgrade on both sides of property. Interior upgrades include new heat pump , and kitchen cabinets. Generous sized 3 bedrooms complement a functional living area. Outdoor BBQs will enjoy evening sun - and potential for developing your own garden.