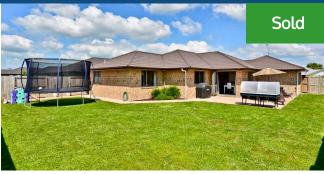

## O 50 Cumberland Drive, Flagstaff

In a great family location, your easy living double glazed brick home has early childcare around the corner and the full selection of Rototuna education in handy reach. All the benefits of a modern build can be found in your practical home. Open plan living creates a light-filled central activity hub comprising an engineered stone kitchen, meals and family area extending to a formal lounge and out onto the alfresco, which has power and encourages sunny relaxation and entertaining. Able to cope with the demands of family living, your kitchen features a 900mm oven, five burner gas hob and soft close cabinetry with engineered stone counters. Sliding windows open directly to the courtyard for seamless outdoor entertaining. Four bedrooms, including a full master suite, give your family room to grow in a home that has great natural warmth. From the formal entrance way, to the two bathrooms and separate laundry off the double garage, hard surfaces are all stylishly tiled. Your fenced back yard is surprisingly large and can take all the kids' play equipment. There is plenty of visitor parking and room for your boat or trailer. The family-friendly neighbourhood is quiet and well placed for top schooling.