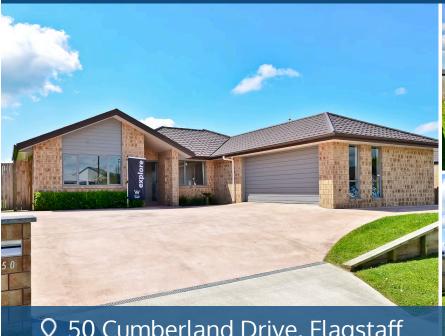

## O 50 Cumberland Drive, Flagstaff

In a great family location, your easy living double glazed brick home has early childcare around the corner and the full selection of Rototuna education in handy reach. All the benefits of a modern build can be found in your practical home. Open plan living creates a light-filled central activity hub comprising an engineered stone kitchen, meals and family area extending to a formal lounge and out onto the alfresco, which has power and encourages sunny relaxation and entertaining. Able to cope with the demands of family living, your kitchen features a 900mm oven, five burner gas hob and soft close cabinetry with engineered stone counters. Sliding windows open directly to the courtyard for seamless outdoor entertaining. Four bedrooms, including a full master suite, give your family room to grow in a home that has great natural warmth. From the formal entrance way, to the two bathrooms and separate laundry off the double garage, hard surfaces are all stylishly tiled. Your fenced back yard is surprisingly large and can take all the kids' play equipment. There is plenty of visitor parking and room for your boat or trailer. The family-friendly neighbourhood is quiet and well placed for top schooling.