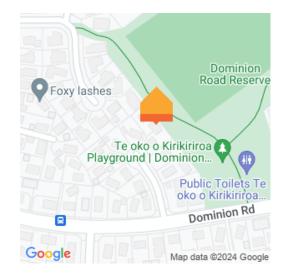

## O 12 Flemington Place, Nawton

This family starter comes to market tastefully refreshed and move-in ready. New owners can reap the benefits of a renovation that has transformed the three bedroom home into an attractive modern living environment highly suited to a young family or an astute investor. The very tidy and appealing dwelling, which has been repainted, repapered and recarpeted throughout, offers the comforts of HRV and a heat pump. The bathroom is a pristine, revamped space and outdoor living options include a full length rear deck and large paved courtyard. There is garaging, ample off-street parking and trim landscaping on a very manageable section. Indoor-outdoor living overlooks the green expanse of Dominion Park and from spring onwards trees bordering the park provide a leafy outlook. A family can enjoy having a huge exercise area and nature's aesthetics on their back door-step, which are overseen by Hamilton City Council. Other familyfriendly amenities in the neighbourhood include a playcentre just around the corner and a big medical centre on Avalon Drive. Shops are handy. North Hamilton workers are advantaged by the close proximity to Te Rapa commerce and major arterial routes for effortless commuting. The Base is nearby and the CBD is an easy run. This property won't last long - call Sam Taylor to view today on 020 4038 1998.