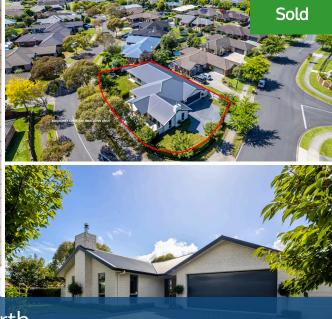

## ○ 80 Wentworth Drive, Rototuna North

Infused with the style gene and full of relaxed vibes, your 268m2 home is an inspiration to live in. Intentionally considered and in one careful ownership since it was built seven years ago, the chic haven leaves nothing to chance. Quality, comfort, and effortless liveability are reflected in every element of the build and in the exquisite finer details. Your elegant, energy-efficient home is fully concrete bricked, double-glazed and insulated. No matter the season or the weather, you'll be dry, warm, cool, and comfortable thanks to air-conditioning and an outdoor fire. Suited to diverse needs, your home is accommodating to a young family, professionals, retirees, and anyone who loves a quintessential indooroutdoor lifestyle. Two living areas provide excellent break-out space, and the sleek kitchen, with Smeg appliances and a separate bar with a sink and dishwasher, is a dream to work in. Lots of time will be spent under the sundrenched, north-facing portico taking it easy and enjoying the pleasurable alfresco elements. Two of the four bedrooms have an ensuite and all bathrooms are tiled, refreshing spaces. A double shower is an extra touch of luxury in the main ensuite.