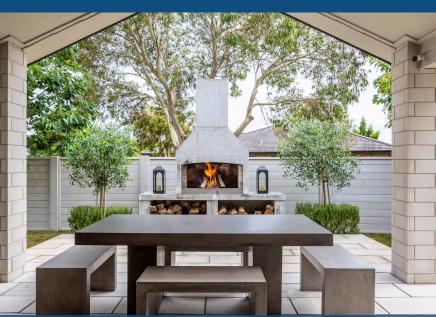

## ○ 80 Wentworth Drive, Rototuna North

Infused with the style gene and full of relaxed vibes, your 268m2 home is an inspiration to live in. Intentionally considered and in one careful ownership since it was built seven years ago, the chic haven leaves nothing to chance. Quality, comfort, and effortless liveability are reflected in every element of the build and in the exquisite finer details. Your elegant, energy-efficient home is fully concrete bricked, double-glazed and insulated. No matter the season or the weather, you'll be dry, warm, cool, and comfortable thanks to air-conditioning and an outdoor fire. Suited to diverse needs, your home is accommodating to a young family, professionals, retirees, and anyone who loves a quintessential indooroutdoor lifestyle. Two living areas provide excellent break-out space, and the sleek kitchen, with Smeg appliances and a separate bar with a sink and dishwasher, is a dream to work in. Lots of time will be spent under the sundrenched, north-facing portico taking it easy and enjoying the pleasurable alfresco elements. Two of the four bedrooms have an ensuite and all bathrooms are tiled, refreshing spaces. A double shower is an extra touch of luxury in the main ensuite.