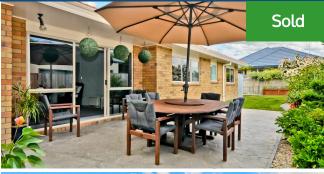

## ○ 27 Huntington Drive, Huntington

Immaculately refreshed interiors draw you into this flawless 200m2 family sanctuary. Tastefully updated throughout, the only effort you need expend is on unpacking. You can sit back and enjoy the quality environment, entertain in one of the lounges or prepare your favourite meal in the restyled kitchen, which is a bright friendly work space with a streetscape outlook. Formal living is large and accommodating, and the family lounge opens to a secluded courtyard for effortless outdoor living in a delightful garden environment. A bay window setting provides a light-filled nook for family dining overlooked by your revamped kitchen. The peacefully separated sleep zone features four double bedrooms with excellent storage, including a walk-in robe in your master suite. Your gleaming tiled bathrooms are refreshing spaces and the double garage is carpeted and has storage. Upgrades include reglazing your home with 7mm tinted glass, renewing all window treatments, and reflooring with plush carpet and tiles. Gas services and a heat pump add value. Your sweeping corner section reflects the same meticulous care as the inviting interiors, resulting in a superb package ready for your family to enjoy, enhanced by all the attributes that make Huntington a perennial family favourite.