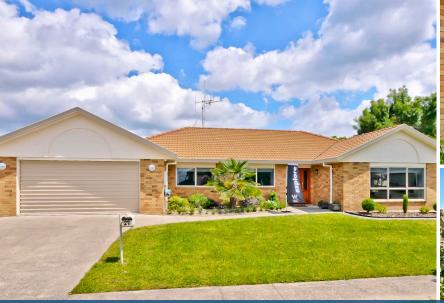

## ○ 27 Huntington Drive, Huntington

Immaculately refreshed interiors draw you into this flawless 200m2 family sanctuary. Tastefully updated throughout, the only effort you need expend is on unpacking. You can sit back and enjoy the quality environment, entertain in one of the lounges or prepare your favourite meal in the restyled kitchen, which is a bright friendly work space with a streetscape outlook. Formal living is large and accommodating, and the family lounge opens to a secluded courtyard for effortless outdoor living in a delightful garden environment. A bay window setting provides a light-filled nook for family dining overlooked by your revamped kitchen. The peacefully separated sleep zone features four double bedrooms with excellent storage, including a walk-in robe in your master suite. Your gleaming tiled bathrooms are refreshing spaces and the double garage is carpeted and has storage. Upgrades include reglazing your home with 7mm tinted glass, renewing all window treatments, and reflooring with plush carpet and tiles. Gas services and a heat pump add value. Your sweeping corner section reflects the same meticulous care as the inviting interiors, resulting in a superb package ready for your family to enjoy, enhanced by all the attributes that make Huntington a perennial family favourite.

**Land area** 667 m<sup>2</sup> **Rates** \$3,575.17

Kris Gray

07 853 0013

021 318 122

kris.gray@lugtons.co.nz

Wei Sen Chow

07 838 3800

n 027 455 4477