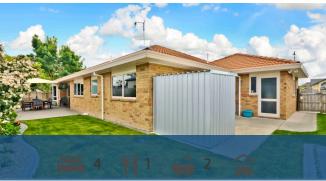

## ○ 27 Huntington Drive, Huntington

Immaculately refreshed interiors draw you into this flawless 200m2 family sanctuary. Tastefully updated throughout, the only effort you need expend is on unpacking. You can sit back and enjoy the quality environment, entertain in one of the lounges or prepare your favourite meal in the restyled kitchen, which is a bright friendly work space with a streetscape outlook. Formal living is large and accommodating, and the family lounge opens to a secluded courtyard for effortless outdoor living in a delightful garden environment. A bay window setting provides a light-filled nook for family dining overlooked by your revamped kitchen. The peacefully separated sleep zone features four double bedrooms with excellent storage, including a walk-in robe in your master suite. Your gleaming tiled bathrooms are refreshing spaces and the double garage is carpeted and has storage. Upgrades include reglazing your home with 7mm tinted glass, renewing all window treatments, and reflooring with plush carpet and tiles. Gas services and a heat pump add value. Your sweeping corner section reflects the same meticulous care as the inviting interiors, resulting in a superb package ready for your family to enjoy, enhanced by all the attributes that make Huntington a perennial family favourite.

**Land area** 667 m<sup>2</sup> **Rates** \$3,575.17

Kris Gray

07 853 0013

021 318 122

kris.gray@lugtons.co.nz

Wei Sen Chow

07 838 3800

n 027 455 4477