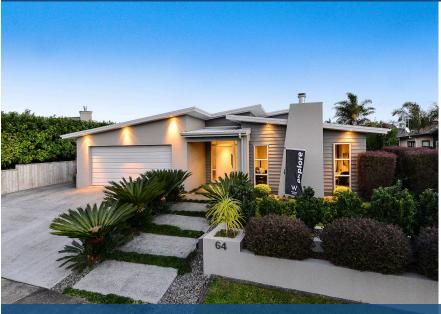

## O 64 Palliser Drive, Huntington

A fabulous family entertainer in a desirable neighbourhood, your spacious residence emanates contemporary elegance. Immediately appealing from the street and totally gorgeous inside, it is an idyllic family retreat in a premier location. An inspired arrangement of garden courtyards, landscaped spaces and internal water features creates an oasis-like environment, which is discernible the moment you step into the sleek tiled entrance. The accent is on balance and harmony, and seamless linkage with the landscaped grounds. Two living zones, under soaring mono pitched ceilings, provide uplifting spaces to entertain and relax in. Your dining nook overlooks the tranquil gardens, the formal lounge has wired in TV and sound, and the super sunny north-facing family area opens to private alfresco. Your classy Robin Caudwell kitchen features Corian benchtops, two full ovens, a gas hob, soft close cabinetry, ample storage and a large new platter-friendly sink with brushed nickel tapware for style and practicality. Bedrooms are all spacious doubles with picturesque outlooks. Your master opens outdoors, has a large walk-in robe, shoe cupboard and ensuite with self-cleaning tiles and fabulous dual vanity area. The family bathroom is a large pristine space with a big tub, single vanity and a tiled shower. Both toilets are new. Underfloor gas heating provides warmth throughout your immaculate home, which comes with central vac and other practicalities, including a built-in laundry positioned just footsteps from your external drying area. A series of cupboards, double fitted wardrobes, and a utility room off the double internal access garage address storage needs. Your garden sanctuary encompasses courtyards for dining, cooking and relaxing. A landscaped entrance enhances kerbside appeal, while a flourish of ringa ringa plants and espaliered jasmine down the side of your home add colour and fragrance.