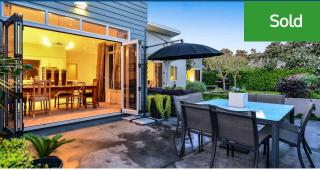

## O 64 Palliser Drive, Huntington

A fabulous family entertainer in a desirable neighbourhood, your spacious residence emanates contemporary elegance. Immediately appealing from the street and totally gorgeous inside, it is an idyllic family retreat in a premier location. An inspired arrangement of garden courtyards, landscaped spaces and internal water features creates an oasis-like environment, which is discernible the moment you step into the sleek tiled entrance. The accent is on balance and harmony, and seamless linkage with the landscaped grounds. Two living zones, under soaring mono pitched ceilings, provide uplifting spaces to entertain and relax in. Your dining nook overlooks the tranquil gardens, the formal lounge has wired in TV and sound, and the super sunny north-facing family area opens to private alfresco. Your classy Robin Caudwell kitchen features Corian benchtops, two full ovens, a gas hob, soft close cabinetry, ample storage and a large new platter-friendly sink with brushed nickel tapware for style and practicality. Bedrooms are all spacious doubles with picturesque outlooks. Your master opens outdoors, has a large walk-in robe, shoe cupboard and ensuite with self-cleaning tiles and fabulous dual vanity area. The family bathroom is a large pristine space with a big tub, single vanity and a tiled shower. Both toilets are new. Underfloor gas heating provides warmth throughout your immaculate home, which comes with central vac and other practicalities, including a built-in laundry positioned just footsteps from your external drying area. A series of cupboards, double fitted wardrobes, and a utility room off the double internal access garage address storage needs. Your garden sanctuary encompasses courtyards for dining, cooking and relaxing. A landscaped entrance enhances kerbside appeal, while a flourish of ringa ringa plants and espaliered jasmine down the side of your home add colour and fragrance.