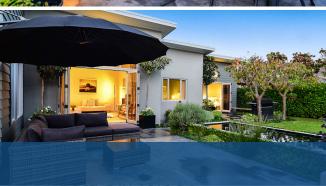

## O 64 Palliser Drive, Huntington

A fabulous family entertainer in a desirable neighbourhood, your spacious residence emanates contemporary elegance. Immediately appealing from the street and totally gorgeous inside, it is an idyllic family retreat in a premier location. An inspired arrangement of garden courtyards, landscaped spaces and internal water features creates an oasis-like environment, which is discernible the moment you step into the sleek tiled entrance. The accent is on balance and harmony, and seamless linkage with the landscaped grounds. Two living zones, under soaring mono pitched ceilings, provide uplifting spaces to entertain and relax in. Your dining nook overlooks the tranquil gardens, the formal lounge has wired in TV and sound, and the super sunny north-facing family area opens to private alfresco. Your classy Robin Caudwell kitchen features Corian benchtops, two full ovens, a gas hob, soft close cabinetry, ample storage and a large new platter-friendly sink with brushed nickel tapware for style and practicality. Bedrooms are all spacious doubles with picturesque outlooks. Your master opens outdoors, has a large walk-in robe, shoe cupboard and ensuite with self-cleaning tiles and fabulous dual vanity area. The family bathroom is a large pristine space with a big tub, single vanity and a tiled shower. Both toilets are new. Underfloor gas heating provides warmth throughout your immaculate home, which comes with central vac and other practicalities, including a built-in laundry positioned just footsteps from your external drying area. A series of cupboards, double fitted wardrobes, and a utility room off the double internal access garage address storage needs. Your garden sanctuary encompasses courtyards for dining, cooking and relaxing. A landscaped entrance enhances kerbside appeal, while a flourish of ringa ringa plants and espaliered jasmine down the side of your home add colour and fragrance.