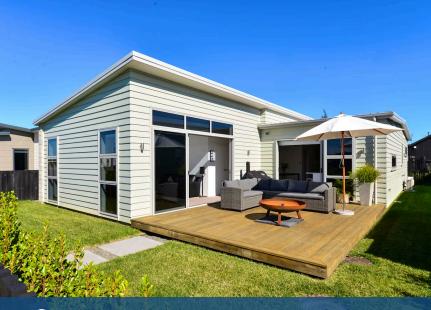

## ○ 4 Wyrall Way, Chartwell

The next best thing to brand new! This elegant 2019 build showcases Kiwi living at its finest. Watch the kids run riot in the neighbouring park located just over the fence, while enjoying the stunning sun-drenched outdoor living space. The home offers the best in contemporary living with its modern mono pitch design, on trend interiors, easy-care materials and energy-efficient benefits of double glazing, full insulation, and heat pumps. The home delivers a very comprehensive package to those seeking three bedrooms, two bathrooms, double garaging with easy access to a burgeoning range of amenities. The interior flows in a relaxed way throughout with the large master located a distance from main living areas. The open-plan kitchen and dining lends to the patio space through extra height stacked sliding doors and creates a seamless indoor-outdoor setting, ideal for entertaining. A warm and inviting living area creates a separate haven to curl up and appreciate the park aspect on offer. Hard floor areas are tiled and the decor, light and neutral, ready for the new owners - individual design flair. Greenhill Park's multi-use village-style environment and central location make the home a popular lifestyle choice with the focus on reduced maintenance and quality living with family appeal. And as if you needed any more convincing, Volare is moments away from your doorstep for your morning coffees and renowned saussie rolls or relish the potential to savour a drink or two at the Wayward Pigeon on your Friday evening after work. Don't let this one slip by, my vendors have already purchased and ready to move onto their next step, are you? Check out terryryan. co. nz for all documents relating to the property, available for download.