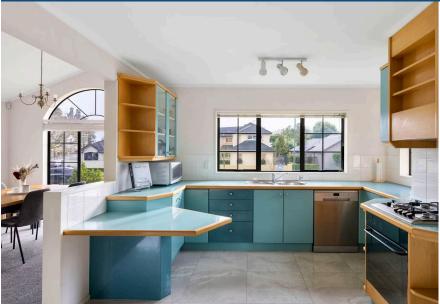

## ○ 34 Keswick Crescent, Huntington

Functional, flexible, and superbly located, your Huntington residence has everything you need in a family home. It anticipates and encourages the hustlebustle of family life, provides space for relaxing and outdoor entertaining, and delivers four double bedrooms over two levels. Your spacious open plan environment allows family members and guests to interact and enjoy the aromas of shared meals. A restful retreat, your lounge area slows the busy pace of family life down, while integrated indoor-outdoor living spaces blur the line between inside and out. Your wrap-around deck means life isn't confined within the walls of your house - it includes your yard too. Two ground floor bedrooms are ideally positioned for older kids seeking a little extra privacy. The grouping of upstairs bedrooms is perfect for parents with young children. You've got the convenience of an ensuite and walk-in robe, and a well-appointed main bathroom downstairs. The landing is a flexible space suited to office use. Swathes of glazing flood the interior with natural light, and a northern aspect means plenty of sun. HRV keeps your home dry and healthy, and the pellet fire is an efficient heat source.