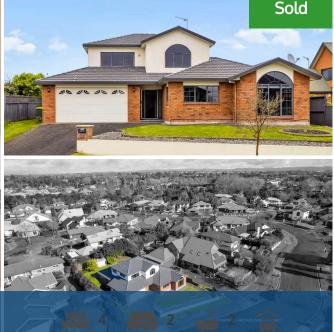

## ○ 34 Keswick Crescent, Huntington

Functional, flexible, and superbly located, your Huntington residence has everything you need in a family home. It anticipates and encourages the hustlebustle of family life, provides space for relaxing and outdoor entertaining, and delivers four double bedrooms over two levels. Your spacious open plan environment allows family members and guests to interact and enjoy the aromas of shared meals. A restful retreat, your lounge area slows the busy pace of family life down, while integrated indoor-outdoor living spaces blur the line between inside and out. Your wrap-around deck means life isn't confined within the walls of your house - it includes your yard too. Two ground floor bedrooms are ideally positioned for older kids seeking a little extra privacy. The grouping of upstairs bedrooms is perfect for parents with young children. You've got the convenience of an ensuite and walk-in robe, and a well-appointed main bathroom downstairs. The landing is a flexible space suited to office use. Swathes of glazing flood the interior with natural light, and a northern aspect means plenty of sun. HRV keeps your home dry and healthy, and the pellet fire is an efficient heat source.