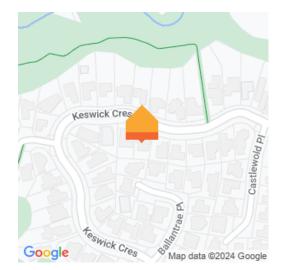

## ○ 34 Keswick Crescent, Huntington

Functional, flexible, and superbly located, your Huntington residence has everything you need in a family home. It anticipates and encourages the hustlebustle of family life, provides space for relaxing and outdoor entertaining, and delivers four double bedrooms over two levels. Your spacious open plan environment allows family members and guests to interact and enjoy the aromas of shared meals. A restful retreat, your lounge area slows the busy pace of family life down, while integrated indoor-outdoor living spaces blur the line between inside and out. Your wrap-around deck means life isn't confined within the walls of your house - it includes your yard too. Two ground floor bedrooms are ideally positioned for older kids seeking a little extra privacy. The grouping of upstairs bedrooms is perfect for parents with young children. You've got the convenience of an ensuite and walk-in robe, and a well-appointed main bathroom downstairs. The landing is a flexible space suited to office use. Swathes of glazing flood the interior with natural light, and a northern aspect means plenty of sun. HRV keeps your home dry and healthy, and the pellet fire is an efficient heat source.