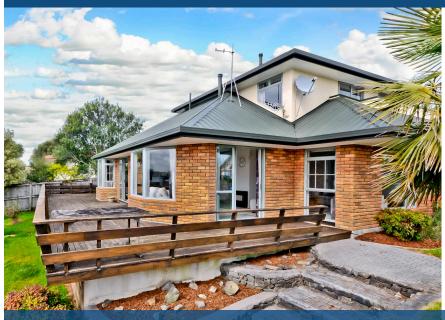

## ◊ 6 Rosehill Place, Grandview Heights

Just a little modernizing to do on this well-appointed home set on a an elevated site with sweeping district views, this two-level brick home has a lot to offer a family. Bright abundant space, free flowing living and sunny orientation make it instantly appealing. Interiors are well crafted, feature ornate plaster ceilings and recesses, and an airy, uplifting ambience. Bedrooms and bathrooms are spread over two levels. The master bedroom downstairs has an ensuite, while a handy third toilet is located by the laundry. Generous double bedrooms upstairs maximise the outlook. The family zone has relaxation nooks, a large central kitchen and seamless link with the picturesque deck running the full length of the home. The deck is the perfect spot for chilling out, admiring the view and enjoying a drink with friends. All the expected accoutrements can be found in the socially-orientated kitchen. There is a spacious formal lounge for entertaining or media, an office and good garaging. Cooking and heating are gas. A Pyrox wall furnace ensures toasty interiors. This quiet and scenic king-of-the-castle location places a family near childcare centres, transport and a plethora of local services.