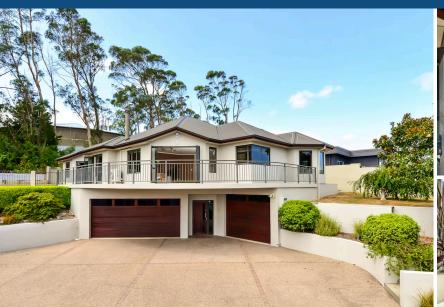

## O 60 Greenfield Drive, Western Heights

Sunny, private and ideal for entertainment. North facing and spacious, this two level home of 300m2 offers everything for the modern family. A well appointed spacious and very sunny kitchen/family area as well as a separate sitting room and dining room, four bedrooms, ensuite, family bathroom with spa bath on the upper level. Three basement internal garages, one 9m x 4m is big enough for the boat and toilet on the lower level. Easy indoor/outdoor level access from the living areas and two bedrooms to 981m2 of grounds overlooking Smyth's Plantation at the rear. The living areas and wrap-around deck have an almost rural feeling with views over the neighbourhood park and farmland to the tip of Mt Karioi on the west coast, Hakarimata Ranges, Mt Pirongia to Taupiri Mt. This family estate sale is definitely worthy of urgent inspection, and will appeal to those seeking upmarket living, retired farmers and families seeking the security of a family orientated neighbourhood. Our instructions are clear. . . SELL!!