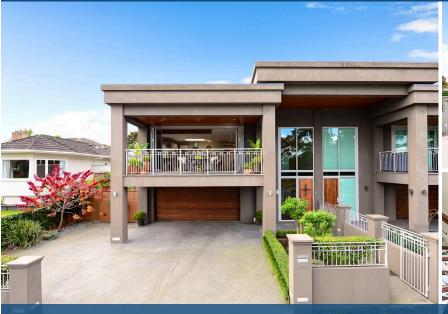

## O 436A River Road, Fairfield

Nestled in a prime location, this tilt slab concrete apartment is a true embodiment of style and sophistication. From the moment you step inside, you'll be captivated by the grandeur and opulence it exudes. With its expansive open entertaining space and meticulous attention to detail, this residence offers a truly exceptional living experience. The interior boasts an impeccable design, featuring timber finishes that lend an air of elegance and warmth throughout. The seamless integration of the open plan living area with the outdoors is truly a sight to behold. Bi-fold doors stretch across the room, effortlessly connecting the interior to an inviting deck, complete with a feature timber ceiling. Here, you can indulge in panoramic views that span across the Waikato River and encompass the surrounding landscape, including the beauty of established trees and lush greenery. Spanning over two levels, this apartment provides an abundance of space for comfortable living. With four spacious bedrooms and two large bathrooms boasting modern fixtures and finishes, you and your family will enjoy ample privacy and convenience. The downstairs master bedroom is a true retreat, with its own sun-drenched and private outdoor area, offering a sanctuary for relaxation. The grand entranceway sets the tone for the elegance that awaits you. With its high pitched ceiling and stunning staircase it creates a sense of sophistication. The large executive kitchen is a chef's dream, equipped with topof-the-line appliances and offering a seamless flow into the living area. As you prepare culinary delights, you can relish in the views that unfold beyond, creating a truly remarkable backdrop. This exceptional property boasts a range of modern amenities that enhance your living experience including a surround sound system and underfloor heating ensures warmth and comfort throughout the colder months.