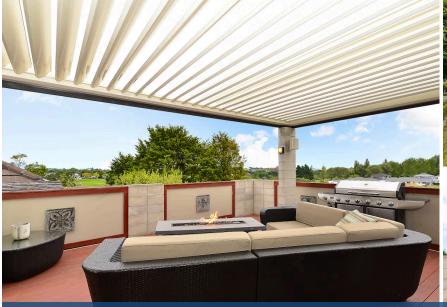

## ○ 1429 River Road, Flagstaff

Positioned in a prestigious residential pocket peacefully hidden from the road, your contemporary home interweaves magnificent district views into its interiors and outdoor entertainment areas. A wonderful place to come home to at day's end, your eye-catching residence is a haven of relaxation. Whether you're socialising on the expansive louvred all-weather deck or enjoying some time-out in your upstairs master suite, the calming panorama is ever-present. Flagstaff's urbanscape in the foreground is set against a stunning backdrop encompassing Mt Pirongia, the Raglan hills and Hakiramata Ranges. A series of bi/tri-fold doors unite indoors with out for effortless living downstairs, while balconies and large picture windows upstairs ensure a continual connection with the vista. Zoned living areas include a step-down high stud formal lounge flooded with light. Kitchen and family are open plan, and there is a spacious dining area. Upstairs presents a mezzanine area for extra living, library or office. Style is the hallmark of your modern home, which boasts large tiled bathrooms, wooden surfaces in selected areas, and copious storage, including two walk-in robes. Granite counter tops add class to your entertainer's kitchen, which also features a sixburner gas hob, a 900mm oven and soft close cabinetry.