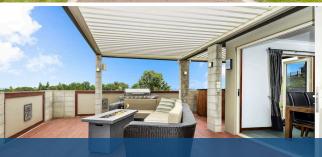

## ○ 1429 River Road, Flagstaff

Positioned in a prestigious residential pocket peacefully hidden from the road, your contemporary home interweaves magnificent district views into its interiors and outdoor entertainment areas. A wonderful place to come home to at day's end, your eye-catching residence is a haven of relaxation. Whether you're socialising on the expansive louvred all-weather deck or enjoying some time-out in your upstairs master suite, the calming panorama is ever-present. Flagstaff's urbanscape in the foreground is set against a stunning backdrop encompassing Mt Pirongia, the Raglan hills and Hakiramata Ranges. A series of bi/tri-fold doors unite indoors with out for effortless living downstairs, while balconies and large picture windows upstairs ensure a continual connection with the vista. Zoned living areas include a step-down high stud formal lounge flooded with light. Kitchen and family are open plan, and there is a spacious dining area. Upstairs presents a mezzanine area for extra living, library or office. Style is the hallmark of your modern home, which boasts large tiled bathrooms, wooden surfaces in selected areas, and copious storage, including two walk-in robes. Granite counter tops add class to your entertainer's kitchen, which also features a sixburner gas hob, a 900mm oven and soft close cabinetry.