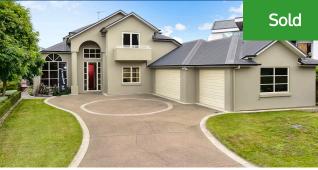

## ○ 1429 River Road, Flagstaff

Positioned in a prestigious residential pocket peacefully hidden from the road, your contemporary home interweaves magnificent district views into its interiors and outdoor entertainment areas. A wonderful place to come home to at day's end, your eye-catching residence is a haven of relaxation. Whether you're socialising on the expansive louvred all-weather deck or enjoying some time-out in your upstairs master suite, the calming panorama is ever-present. Flagstaff's urbanscape in the foreground is set against a stunning backdrop encompassing Mt Pirongia, the Raglan hills and Hakiramata Ranges. A series of bi/tri-fold doors unite indoors with out for effortless living downstairs, while balconies and large picture windows upstairs ensure a continual connection with the vista. Zoned living areas include a step-down high stud formal lounge flooded with light. Kitchen and family are open plan, and there is a spacious dining area. Upstairs presents a mezzanine area for extra living, library or office. Style is the hallmark of your modern home, which boasts large tiled bathrooms, wooden surfaces in selected areas, and copious storage, including two walk-in robes. Granite counter tops add class to your entertainer's kitchen, which also features a sixburner gas hob, a 900mm oven and soft close cabinetry.