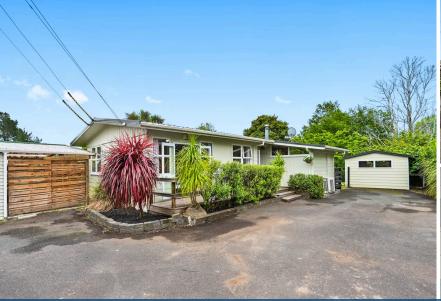

## ○ 85 Fitzroy Avenue, Fitzroy

Nestled on a generous 1998sqm (approx.) parcel of land, this secluded threebedroom residence boasts a brand new roof and a tranquil gully aspect. Positioned for an easy commute to the Waikato Hospital, Hamilton Airport and the CBD for everyday convenience. The inviting lounge and dining area features a cozy fireplace and a heat pump ensuring comfort throughout the seasons, while seamlessly connecting to the entertaining deck - an ideal space for entertaining friends and family. Practical kitchen is equipped with gas cooking and provides a peaceful view across the backyard. There are three spacious bedrooms, and the bathroom has been tastefully updated. Extremely private, the backyard includes grassed lawns, garden shed, and a serene backdrop of the gully, creating a truly peaceful setting. An external rumpus room would make an ideal teenager retreat or home office which has a private deck and gully outlook. Double garage and plenty of off-street parking, ready to move in and indulge in a lifestyle of tranquillity. To download the property files please copy and paste the below link into your browser:

https://www.propertyfiles.co.nz/property/85fitzroy

Iamie Barakat

07 853 0013

0274 285 426

1998 m<sup>2</sup>

137 m<sup>2</sup>

\$790,000

\$3,284.00