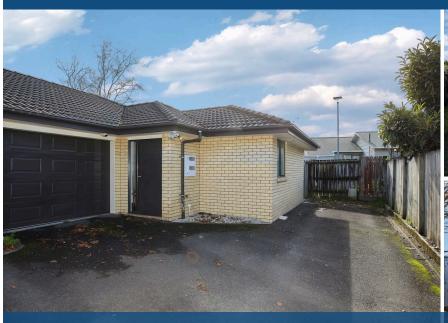

## ♀ 220B Killarney Road, Frankton

Looking for a unit that has that extra space then check out this property consisting of a hallway leading to open plan kitchen, dining living, plus 3 bedrooms. This brick clad unit is one of two on the section and is tucked away at the rear away from traffic noise. For the security conscious there is internal access from the single car garage. The north facing patio leads directly from the living area which is great for bar be ques/entertaining. Another plus is the designated area beside the unit to park a 2nd vehicle. Neighbourhood facilities includes a dairy next door, bus stops at front of property and about a 5 min walk to Dinsdale Shops. It is zoned for Frankton Primary. The property is currently tenanted. Contact Gavin for an appointment to view