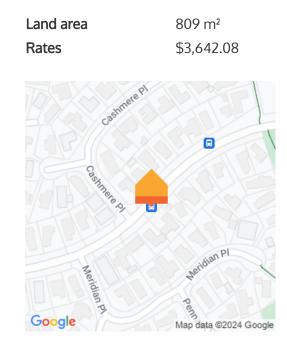

## ♀ 103 Endeavour Avenue, Flagstaff

Your Flagstaff home allows you to enjoy harmonious family life and effortless entertaining in a very convenient location. It is packed with family-friendly features and offers a superb layout for everyday living. North sun floods in through large windows, creating a naturally and inviting warm environment. Your open plan domain drifts seamlessly onto a covered deck that wraps around the dining and living areas. Enticing nooks heighten your alfresco experience and two internal living areas ensure good break-out options for family members. Adults can socialise and relax at one end of the home while the children take over the living room at the other end. Your master bedroom has an ensuite and walk-in robe and the remaining three bedrooms share a family bathroom. An office, laundry and double garage complete the floor plan. Brick construction gives a nod to low maintenance and gas cooking and gas infinity hot water provide instant efficiency. Fencing gives your property a good sense of security and privacy, and off-street parking is available. When it comes to daily convenience, you've got Endeavour School, Flagstaff Park and Flagstaff Shopping Centre all in walking distance.