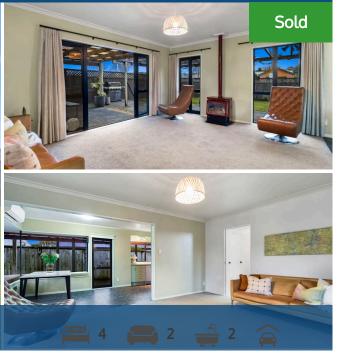

## ♀ 103 Endeavour Avenue, Flagstaff

Your Flagstaff home allows you to enjoy harmonious family life and effortless entertaining in a very convenient location. It is packed with family-friendly features and offers a superb layout for everyday living. North sun floods in through large windows, creating a naturally and inviting warm environment. Your open plan domain drifts seamlessly onto a covered deck that wraps around the dining and living areas. Enticing nooks heighten your alfresco experience and two internal living areas ensure good break-out options for family members. Adults can socialise and relax at one end of the home while the children take over the living room at the other end. Your master bedroom has an ensuite and walk-in robe and the remaining three bedrooms share a family bathroom. An office, laundry and double garage complete the floor plan. Brick construction gives a nod to low maintenance and gas cooking and gas infinity hot water provide instant efficiency. Fencing gives your property a good sense of security and privacy, and off-street parking is available. When it comes to daily convenience, you've got Endeavour School, Flagstaff Park and Flagstaff Shopping Centre all in walking distance.