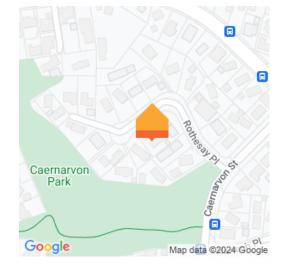

## O 9 Rothesay Place, Dinsdale

Here's your chance to get on the property ladder or add to your investment portfolio. Very tidy 3 bedroom Fibro plank home with attached single internal access garage with auto opener. A lot of the hard work has already been done with updated carpet and paint throughout and also all set to go with insulation top and bottom, Heatpump and DVS System, which makes it fully compliant with the upcoming Rental requirements. Great cul-der-sac location with direct access to Caernarvon park, just minutes from The Dinsdale shops, handy to good bus stops and Major commuter routes. Currently tenanted at \$340pw with tenants that would love to stay. Current rent appraisal is \$390-\$410pw so there's definitely room to improve the returns. Priced to sell, so don't delay and contact Terry Watt for more information or your appointment to view