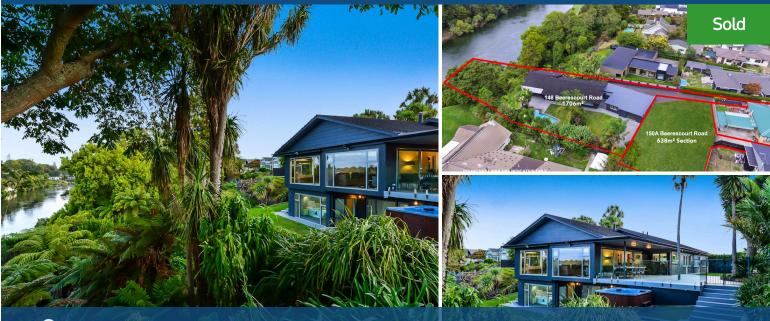

## ○ 148 Beerescourt Road, Beerescourt

Your spacious family home nests happily on a 1706sgm private section where it gazes over nature's spectacular seasonal colours and the Waikato River. Abundant solar gain and an excellent gas heating system keep your lightly lived in interior warm and toasty. A generous 369sqm design provides options for older children, elderly parents, or overnight guests via a well-configured spread of bedrooms and bathrooms. Your home seamlessly unfolds to extensive decking, a swimming pool and picturesque landscaping, all of which entice you outdoors, encourage a relaxed lifestyle and present great entertaining opportunities. Built in the 1970s and launched into modern life through tasteful refurbishment, your painted brick home speaks volumes for style and comfort. Bathrooms and kitchen are on-trend and living areas frame glorious views. Your office nook enjoys a sunny outlook. There is plentiful storage throughout, gas infinity hot water, garaging for three vehicles and good off-street parking. Neighbours are well screened. You're moments from the river trail and can cycle into the heart of town in a short time. The CBD and The Base are an approximate eight-minute drive. Beerescourt is renowned for its central convenience, trendy cafes, and peaceful river aspect.

| <b>5</b>   | بلا<br>بال | 1       | <b>A</b> |  |
|------------|------------|---------|----------|--|
| Land area  |            | 1706 m² |          |  |
| Floor size |            | 369 m   | 2        |  |