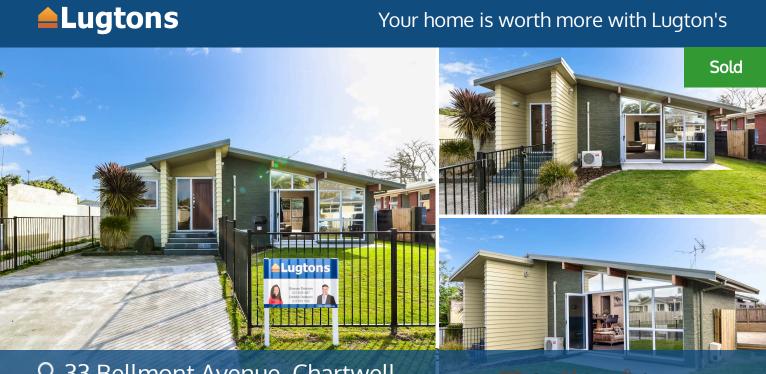

## ○ 33 Bellmont Avenue, Chartwell

For those looking for a low maintenance home, here's a cute Chartwell charmer that's a must see. This aesthetic brick and weatherboard beauty boasts 3 double bedrooms, with access to a delightful, private entertainers' deck from the master as well as the living room. The deck, with extensive built-in-seating is ideal for alfresco meals with room for small kids or animals to roam, there's even space for a spa pool. The modern contemporary kitchen with gorgeous wood flooring, offers upgraded lighting, impressive breakfast bar and stainless-steel appliances. Other features include separate laundry, alarm system plus a Galanz heatpump for all year-round comfort. 33 Bellmont Ave is next door to Bellmont Kindergarten & only a short drive to popular Westfield & Greenhill Park Shopping centres. Also, with easy access to Wairere Drive, Rototuna and 5 X Roads. Why delay phone Dobbo or Sharon Dobson today.