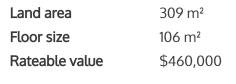

## ○ 33 Bellmont Avenue, Chartwell

For those looking for a low maintenance home, here's a cute Chartwell charmer that's a must see. This aesthetic brick and weatherboard beauty boasts 3 double bedrooms, with access to a delightful, private entertainers' deck from the master as well as the living room. The deck, with extensive built-in-seating is ideal for alfresco meals with room for small kids or animals to roam, there's even space for a spa pool. The modern contemporary kitchen with gorgeous wood flooring, offers upgraded lighting, impressive breakfast bar and stainless-steel appliances. Other features include separate laundry, alarm system plus a Galanz heatpump for all year-round comfort. 33 Bellmont Ave is next door to Bellmont Kindergarten & only a short drive to popular Westfield & Greenhill Park Shopping centres. Also, with easy access to Wairere Drive, Rototuna and 5 X Roads. Why delay phone Dobbo or Sharon Dobson today.