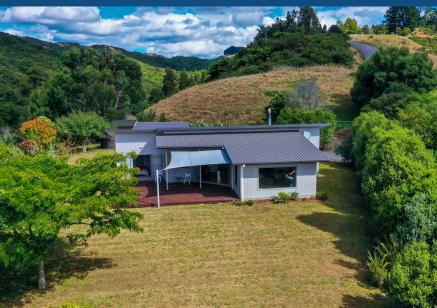

## ♀ 13B Bush View Drive, Waitetuna

Find a home that you love returning home to. . . 13B Bush View in Waitetuna offers space, peace and privacy in the way it sits in the shoulder of the hill looking North over the valley. The large light filled living area, with open plan dining and family kitchen are on either side of the stacker doors which open right up to the deck and that view out over the back yard framed in native planting. There's a wood burner for heating and four bedrooms including master with walk in wardrobe and ensuite. Built in 2008 and set on over 2 acres of rolling hillside the clever design delivers flat dwelling and garage/shed space plus a decent sized backyard with the stunning view mentioned above. There are three separate paddocks for grazing which have previously been home to horses. Situated between Raglan and Hamilton, Waitetuna Valley offers the best of both worlds. Pop to the city, commute for work and school, retreat to the beach, all of the above or none of the above and stay local. Looking for a new owner and heading to auction, call Anna Smart for more information or visit one of the open homes.