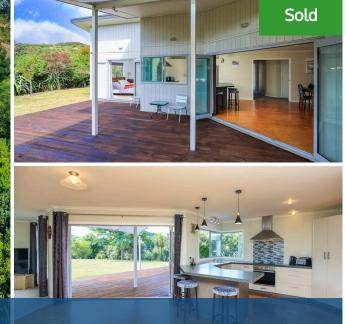

## ♀ 13B Bush View Drive, Waitetuna

Find a home that you love returning home to. . . 13B Bush View in Waitetuna offers space, peace and privacy in the way it sits in the shoulder of the hill looking North over the valley. The large light filled living area, with open plan dining and family kitchen are on either side of the stacker doors which open right up to the deck and that view out over the back yard framed in native planting. There's a wood burner for heating and four bedrooms including master with walk in wardrobe and ensuite. Built in 2008 and set on over 2 acres of rolling hillside the clever design delivers flat dwelling and garage/shed space plus a decent sized backyard with the stunning view mentioned above. There are three separate paddocks for grazing which have previously been home to horses. Situated between Raglan and Hamilton, Waitetuna Valley offers the best of both worlds. Pop to the city, commute for work and school, retreat to the beach, all of the above or none of the above and stay local. Looking for a new owner and heading to auction, call Anna Smart for more information or visit one of the open homes.