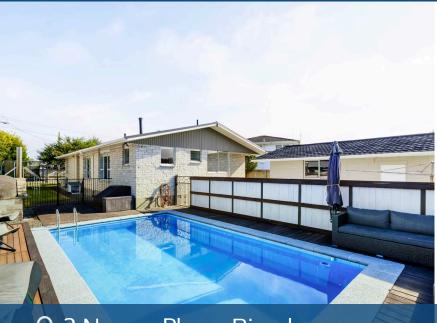

## Q 3 Norma Place, Riverlea

Located in the heart of Riverlea, this charming brick home offers a perfect blend of comfort and convenience. Boasting three spacious bedrooms, a bathroom with an additional separate toilet, and functional kitchen and living areas, this home is ideal for families. The outdoor space is a true gem, featuring a swimming pool and a pizza oven, perfect for entertaining guests or relaxing with family. The property is fully fenced with an electric gate, ensuring privacy and security, and a large electric garage. This home is perfectly situated in a quiet cul-de-sac, nestled in a family-friendly neighbourhood. You will love the convenient location being within walking distance to multiple schools and Hillcrest shopping centre. Enjoy the convenience of being within walking distance to the new river paths, perfect for morning walks or bike rides. Don't miss this opportunity to own a beautiful home in a sought-after location!