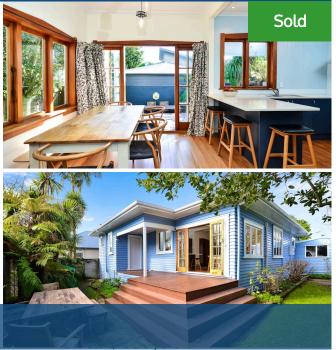

## ♀ 13 Boundary Road, Claudelands

Full of personality, this renovated Claudelands bungalow lays on the charm, has a modern mindset and city fringe benefits. Just metres from Whitiora Bridge, the property makes walking to supermarkets, CBD, sports stadium and river trails easy. The home happily nests behind a traditional picket fence on a landscaped 445sqm section with garaging, parking and a sun-kissed backyard that beckons for outdoor entertaining. The interior embraces open concept living and has a great relationship with the deck. Three double bedrooms provide ample accommodation, and the master has an ensuite. The home retains oodles of retro glam and delivers the convenience of gas cooking and year-round comfort via a heat pump. Lustrous native timbers add a rich glow and the plethora of character features are a tribute to 1930s craftsmanship. Hamilton Boys' and Girls' High zoning holds great appeal to families. Contact Team Terry Ryan today to arrange your private viewing. For more information about the property, please copy and paste the link into your browser: http://www.terryryan. co. nz/13-boundaryroad/