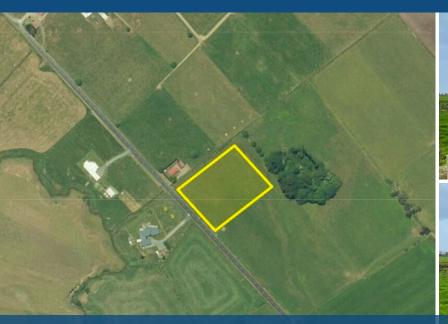

## ♀ 290 Dawson Road, Taupiri

Approximately 4 minutes drive to the Taupiri junction and you're in the new expressway, travelling north and south have never been easier. Imagine shaving your travelling time, saving you not only time but money too and with free-flowing traffic it will take you approximately 50 minutes to south Auckland. For those who are travelling south? No worries, by-passing Hamilton at 110km/h is simply superb. Approximately 8 minutes drive to Rototuna schools, shopping centres, pharmacy, medical centre, pubs, cafes and your favourite eateries. Easy commuting means easy lifestyle. And now, imagine living in a house that you've always wanted. This is your opportunity to own this piece of land and build something nice for you and your family. At approximately 9318 sqm, there is plenty of land for growing families, extended families or those who love their space. Call Aman Sadhra 021192 2356 or Jono Ng on 021 231 3031 today for more information.