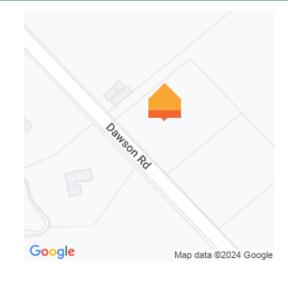

## ♀ 290 Dawson Road, Taupiri

Approximately 4 minutes drive to the Taupiri junction and you're in the new expressway, travelling north and south have never been easier. Imagine shaving your travelling time, saving you not only time but money too and with free-flowing traffic it will take you approximately 50 minutes to south Auckland. For those who are travelling south? No worries, by-passing Hamilton at 110km/h is simply superb. Approximately 8 minutes drive to Rototuna schools, shopping centres, pharmacy, medical centre, pubs, cafes and your favourite eateries. Easy commuting means easy lifestyle. And now, imagine living in a house that you've always wanted. This is your opportunity to own this piece of land and build something nice for you and your family. At approximately 9318 sqm, there is plenty of land for growing families, extended families or those who love their space. Call Aman Sadhra 021192 2356 or Jono Ng on 021 231 3031 today for more information.