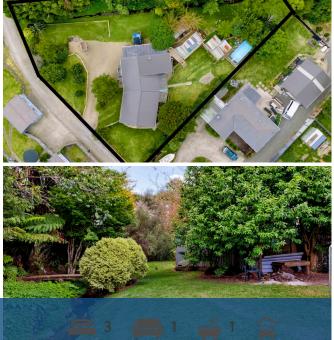

## ♥ 9B Waingaro Road, Ngaruawahia

Nestled away surrounded by native trees, birds and outlooks up to the Hakarimata's. This property offers the best of both worlds, situated on a large 2324m2 section providing you a lifestyle opportunity whilst being within walking distance of the centre of Ngaruawahai. This family home offers 3 double bedrooms, a separate lounge area and large dining space with additional seating area off the dining, with 2 Mitsubishi Hypercool heatpumps to keep you nice and cozy all year round. Sliding doors off both the lounge and dining spaces open up onto a large covered deck which offers an additional living space outdoors to enjoy during the summer months, for entertaining during the evenings and to also enjoy the peaceful and private outlook into the native bush and do some bird watching with a coffee in the morning. Stairs off the living space take you down to an office space off the garage perfect for a working from home set up. This property provides well-established gardens, a variety of fruit trees, native trees and your very own stream running through the property. While there are fenced off areas for children and or pets there is also plenty of open space for exploring in your own backyard, as well as your own above ground swimming pool to enjoy the last of the summer weather. This family home offers you a peaceful lifestyle within easy access to Ngaruawahia centre and only a 15 minute drive into Te Rapa and Rototuna. This location also provides a little over an hour's drive to Auckland. Want to enjoy the peace, tranquillity and be able to add your own touch to this family home with the possibilities that this property has to offer, feel free to get in contact today to see it for yourself.