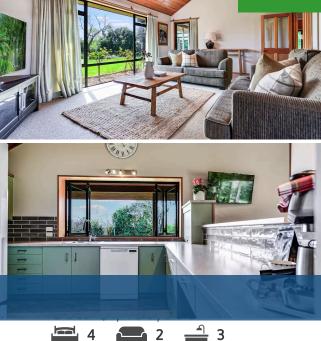

. Main home features 3 bedrooms, studio/office, 2 bathrooms, 2 lounges

. Guest Suite features 1 bedroom, office, bathroom, separate lounge and enjoys all you could need for a private area with its own parking. The important kitchen boasts ample space, with gas hob, the cool in-built breakfast bar - all the modern conveniences . . and even considerate of entertaining family and friends. Our owners have 16 happy years of raising their children here, and say its been a beautiful environment offering native trees and birds. Set well back from the road on a secure 2123m2 section with loads of fruit trees. School zoning important? You'll be positioned in zone for Cambridge East / Goodwood School / Cambridge Middle and Cambridge High Schools. Put another log on the fire. . . . Enjoy the crackle during the Winter sports season. . . . then during Summer - you've got heatpumps to keep yourselves chilled. You'll feel relaxed living here - you can be in one part of the home, and hear nothing from the other end. Everyone can cohabitate and live in harmony - then gather together under the cabana for your Summer refreshments. Summing it up. . .