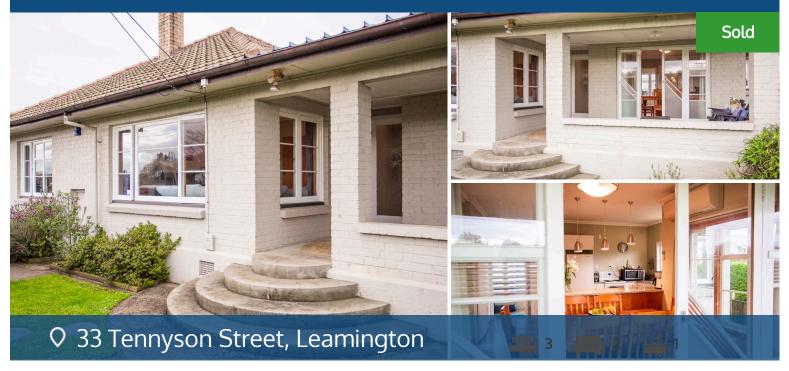

## Your home is worth more with Lugton's

Priced to sell and perfect for all first home buyers and young families this gorgeous

1950's character bungalow is simply oozing retro charm! With most of it's original

features still intact this beautiful 130m2 home will appeal to those who love character. From the vintage glass doors, to the wide open hallway with rounded corners and art

deco cornices you will most certainly fall in love here! Large separate lounge and open

kitchen and dining area plus three generous bedrooms and main

bathroom with separate bath / shower and separate toilet this home has been lovingly

maintained over past decades. Gorgeous native timber floorboards throughout, insulated top and bottom and heat

pump plus woodburner for cozy winters. The fully fenced 591m2 freehold section is

perfect for kids and pets to play safely with its established garden for privacy, two raised

vege beds for your homegrown herbs and veges plus two outdoor entertainment areas

at the front and back of house make this the perfect buy! Call now for more information. NO PRIVATE VIEWINGS. Open Home only

 Land area
 591 m²

 Rates
 \$3,129.56