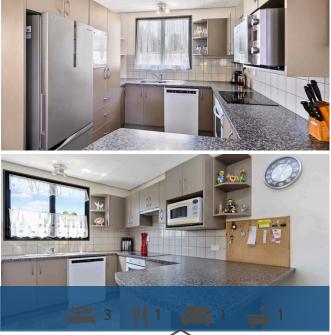

## ◊ 6 Balmerino Crescent, Pukete

Nestled in the heart of Pukete, with three bedrooms, one bathroom, and an inviting open-plan layout that beckons you to call it home. The open-plan layout ensures that family time flows seamlessly from the kitchen to the living area. The deck at 6 Balmerino Cres beckons with its inviting outdoor living possibilities, promising a space where relaxation and entertainment seamlessly blend. Whether it's enjoying morning coffee as the sun rises or watching the children in the back yard, there is opportunity for you to create a nice outdoor family area. Room for a pool - yes there is on this 603m2 section. Its prime location puts you just minutes away from essential amenities. Located close to the base shopping centre, supermarkets, gym and zoned for Te Rapa Primary School. You'll have everything you need right at your fingertips. From its convenient location to its comfortable living spaces, this home is the perfect choice for those seeking entry level into Pukete.