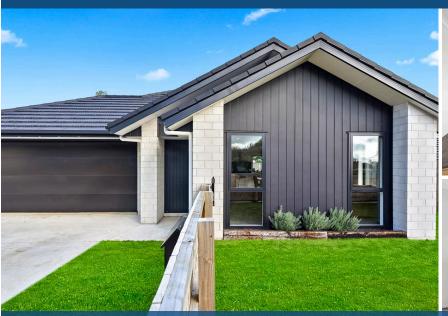

## O 10 Benjamin Avenue, Rototuna North

Form serves function at your modern abode in North Rototuna. On cue for contemporary living, your family will easily warm to this double-glazed home that packs a lot into a 174. 5sqm footprint. Its very heart is an open plan environment which is great for entertaining and everyday living. Parents can prepare meals in the kitchen and still watch over their children and chat with quests. A large sliding door effortlessly links internal and external spaces. All bedrooms are fitted with double wardrobes and the master has an ensuite and a large deep wardrobe. A full family bathroom serves the remaining three bedrooms, and the third toilet is perfect for guests. The laundry is neatly incorporated into the double internal access garage. Your home is well insulated and delivers heat pump comfort. Families with young children or pets can rest easy knowing the backyard is securely fenced. The home's mainly brick and tile construction speaks of easy care and has good curbside appeal. You're in the right spot for north-city schools, close to retail, and handy to transport networks. Download and view the property files at https://www.propertyfiles.co. nz/property/CE18285