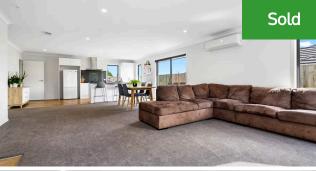

## O 10 Benjamin Avenue, Rototuna North

Form serves function at your modern abode in North Rototuna. On cue for contemporary living, your family will easily warm to this double-glazed home that packs a lot into a 174. 5sqm footprint. Its very heart is an open plan environment which is great for entertaining and everyday living. Parents can prepare meals in the kitchen and still watch over their children and chat with quests. A large sliding door effortlessly links internal and external spaces. All bedrooms are fitted with double wardrobes and the master has an ensuite and a large deep wardrobe. A full family bathroom serves the remaining three bedrooms, and the third toilet is perfect for guests. The laundry is neatly incorporated into the double internal access garage. Your home is well insulated and delivers heat pump comfort. Families with young children or pets can rest easy knowing the backyard is securely fenced. The home's mainly brick and tile construction speaks of easy care and has good curbside appeal. You're in the right spot for north-city schools, close to retail, and handy to transport networks. Download and view the property files at https://www.propertyfiles.co. nz/property/CE18285