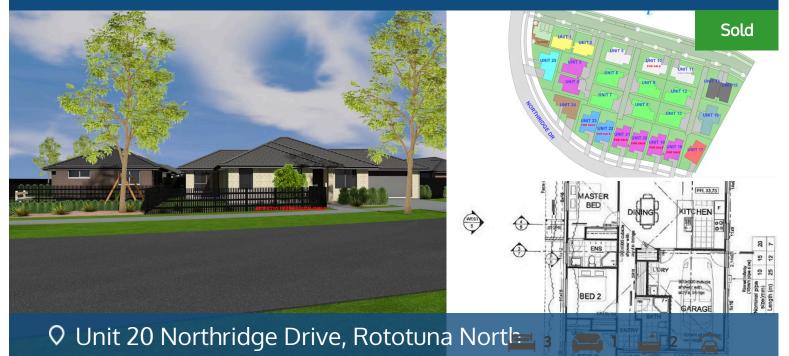

## Your home is worth more with Lugton's

Brick & Tile construction

- Freehold section
- 3 bedrooms
- 2 bathrooms (Master with Ensuite)
- Internal access single car garage
- Open plan living/dining
- Buy with as little as 5% deposit (Conditions apply)

• Expected completion 3 weeks (approx). Excellent location, close to the Rototuna Shopping centre and zoned for Te Totara school & Rototuna junior high school. Northridge estate heralds a new era in quality, affordable accommodation squarely aimed at first time buyers or those upgrading to their second home. We have the more options of home & land packages available as well in this area. Call Jack on 0800 TMJACK (865 225) for a priority viewing or put it to the top of the open-home schedule.

## Jack Ramasamy

**C** 07 853 0013

021 229 9779

- ☑ jack.ramasamy@lugtons.co.nz
- http://www.teamjack.co.nz

| Land area  | 279 m² |
|------------|--------|
| Floor size | 120 m² |