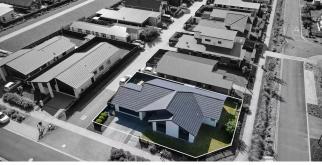

## ○ 12 Lulu Avenue, Chartwell

This brick residence with striking street appeal is positioned on a premium corner section in Greenhill Park. Thoughtfully crafted making it a definite favourite among its counterparts, this exclusive home promises exceptional living experiences. The smart floor plan combined with upscale interiors will have you instantly impressed, with seamless free-flowing space through the open plan domain crafted to accommodate to entertaining culture. The efficient, multifunctional connection between two living areas, dining and kitchen brings the whole family together. The modern kitchen has a walk-in pantry and premium appliances, making it an inspiration to any cook. The open plan kitchen/living spills onto a sun kissed deck for alfresco dining. The home boasts 4 bedrooms providing ample space for the entire family. The well-appointed layout includes a second living, offering a versatile space for relaxation. Additionally, there is a tastefully designed main bathroom with a free-standing bath. The primary bedroom has it own ensuite and walk-in wardrobe. Both showers are tiled. A cooling and heating system throughout keeps the interior ambient ensuring pleasant living regardless of the season. The convenience of attic storage and the double internal garage completes this whole package. The location is convenience at its best. The newly opened expressway zips you both North and South with ease, and access to city routes is simple. You can easily stroll to nearby conveniences such as Medical facilities, the Wayward Pigeon bar, Supermarket and Cafes. You won't want to miss this one. Contact Feroz to arrange your viewing today.

**Land area** 450 m<sup>2</sup> **Rates** \$4,107.93

Feroz Buksh

**Q** 07 855 0550

027 272 7445

feroz.buksh@lugtons.co.nz