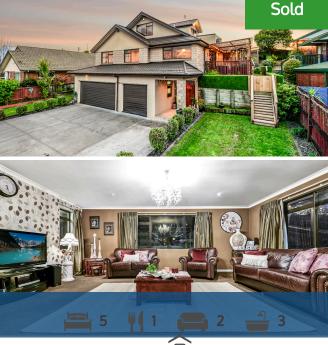

## ○ 22 Moverley Place, Pukete

This hidden treasure is located down a right-of-way. 1096sgm section (more of less). Your family will happily embrace this 294sqm three-level home ticks many boxes for today's modern families, with options for multi-generational families. Plenty or garden space will inspire those with a green thumb and there is ample off-street parking. The ground floor consists of the three-car garage and a bathroom, an ideal place to clean up after gardening or outdoor activities before entering the house. Moving on up to the first floor is the entertainment and family hub showcasing two living areas both with a seamless connection to a covered outdoor area. The large dining area sits in between the living areas and is flanked by the kitchen. Dinner preparation will be a pleasure in this wellplanned kitchen. Three good sized bedrooms, a large main bathroom with a spa bath, small office or storage room and a separate laundry complete this floor. The top level boasts two large bedrooms with a shared bathroom and a balcony for the perfect space to relax and unwind. This superior family home is in a prime, established neighbourhood and positioned in a very handy location to the Base shopping centre and other Hamilton retail precincts. A value packed home. You should call Feroz 027 2727445 right now!