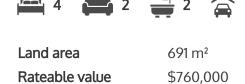

## Your home is worth more with Lugton's

Sold

A modern executive lifestyle charmer on sought-after Savannah where 216 squares of intelligently configured family space and entertaining enjoys walking distance to high-decile education, trendy eateries and plentiful essentials. Twin lounges and a private rear patio offer alternative venues for casual and formal indoor/outdoor hosting supported by a contemporary kitchen notable for abundant cabinet space, benches and position to encourage chef/quest interaction. Conducive and convenient to family living featuring four bedrooms and two bathrooms inclusive of master with patio access, ensuite and spacious double-door wardrobes in family bedrooms. Set in a family-friendly cul de sac with no through traffic where the kids know each other, attend the same schools (being in-zone for Te Totara Primary and Rototuna Junior/Senior High) and someone's got a BBQ sizzling and an extra beer cooling most weekends over the summer season. Offered in exemplary condition with brick and tile construction delivering that hassle-free living so highly desired by today's busy buyers -Call Team Jack to organise your viewing. For an information pack, copy and paste the below link on your web browser:

**Rates** 

\$4,115.10

https://propertyfiles.co.nz/property/606170003

Jack Ramasamy ↓ 07 853 0013 □ 021 229 9779 ↓ jack.ramasamy@l

Jack.ramasamy@lugtons.co.nz

Nttp://www.teamjack.co.nz