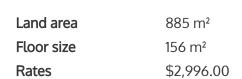

## Your home is worth more with Lugton's

Number 7 Brough Place (885m2) and Number 5 Brough Place (842m2) in St Andrews are being sold together, comprising a combined 1727m2, more or less. Number 5 is a Three bedroom home built in concrete block in the 1970s with two living areas, an office and a studio/hobby space built into the back of the garage. Number 7 is a 1970s four bedroom weatherboard home on the slightly larger section with a one year old kitchen and large living spaces. The homes have side by side driveways from Brough Place, and each has it's own entrance off Sandwich Road. These properties will be sold together. Viewings by appointment only. Call Dave to arrange. For an information pack copy and paste the below link on your web browser;