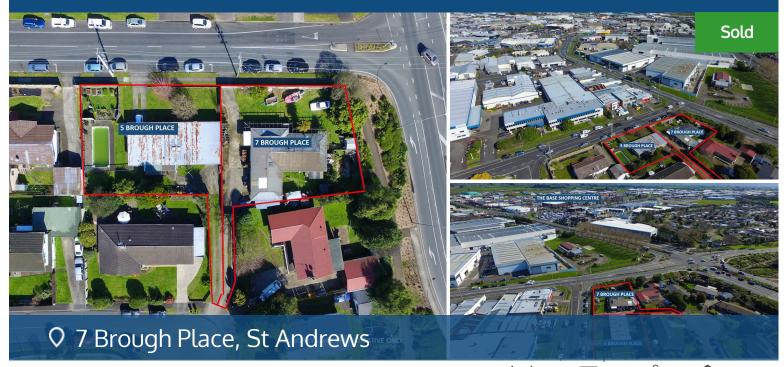

## Your home is worth more with Lugton's

Number 7 Brough Place (885m2) and Number 5 Brough Place (842m2) in St Andrews are being sold together, comprising a combined 1727m2, more or less. Number 5 is a Three bedroom home built in concrete block in the 1970s with two living areas, an office and a studio/hobby space built into the back of the garage. Number 7 is a 1970s four bedroom weatherboard home on the slightly larger section with a one year old kitchen and large living spaces. The homes have side by side driveways from Brough Place, and each has it's own entrance off Sandwich Road. These properties will be sold together. Viewings by appointment only. Call Dave to arrange. For an information pack copy and paste the below link on your web browser;