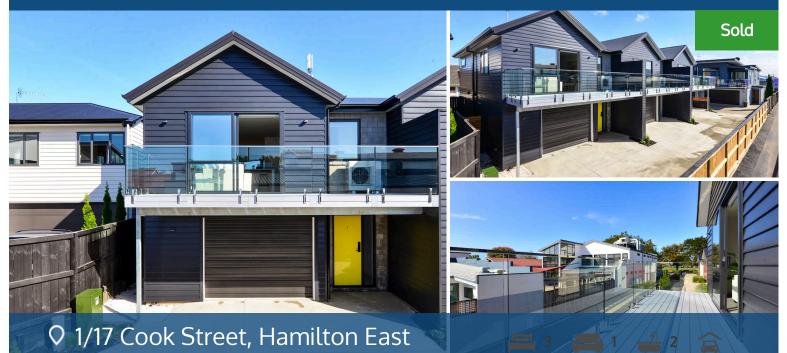

## Your home is worth more with Lugton's

An urban sophisticate in the heart of Hamilton East, this brand-new townhouse is on cue when it comes to contemporary living. It is swimming in modern style and has local conveniences on the doorstep. Bars, cafes, restaurants, and ice-cream parlour are footsteps away, and river trails are handy. Spread over two levels, the home embodies the culture of effortless townhouse living. There's not a blade of grass to mow. Townhouse living is an easy choice for those wanting a relaxed lifestyle, more free time, and opportunities to get away for the weekend. This carefully considered home presents two bedrooms, a bathroom, and a single internal access garage at ground level. The main bedroom, with an ensuite, reclines on the upper level. A stylish kitchen with a mirrored splashback and Bosch appliances anchors the open plan domain, while indoor-outdoor flow heightens the sense of space. The generous deck is the perfect spot to kick back, entertain, and enjoy the views over Steele Park. There is a guest powder room and a heat pump for year-round comfort. Hamilton Gardens and the river promenade beckon for weekend recreation. Plenty of eateries in the immediate vicinity provide excellent culinary choices. Hospital and CBD are a quick commute.