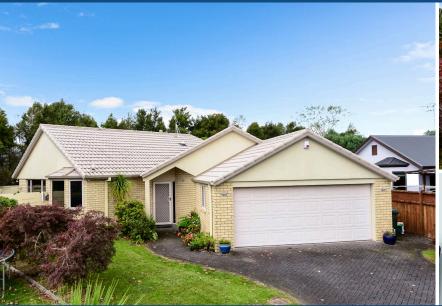

## O 16 Ruby Court, Chartwell

- Brick and tile
- Built in 2000
- Only one owner
- Some double glazing (kitchen & dining area)
- 3 bedrooms
- 2 living
- 2 bathrooms
- Double internal access garage
- Large workshop
- Heatpump and gas fire
- 2 garden sheds
- Great indoor-outdoor flow
- Large deck which is private
- Freehold 475m2 section
- Zoned for Hukanui Primary School

Land area475 m²Floor size180 m²Rateable value\$1,020,000Rates\$3,835.00

Call Melissa Wilton for further information or to view on 021157 3459. To download the property files please copy and paste the below link into your browser: