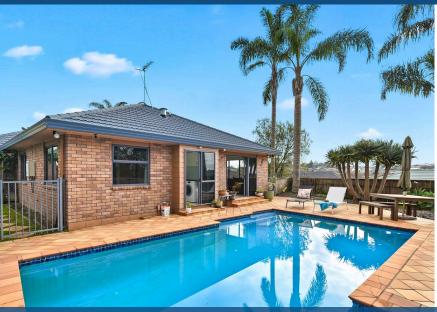

## O 6 Melfort Place, Nawton

This home gives a big shout out to families!

Set in Grandview Estate, the property espouses the virtues of relaxed living. Views to the western ranges draw the eye and the spectacular sunsets are a talking point. Brick cladding promises low maintenance and the northerly aspect means plenty of sun and natural warmth. The home spreads itself generously over a single level footprint, delivering four bedrooms, two bathrooms and two living areas to comfortably accommodate a busy family and their activities. The separate dining area is perfect for shared meals and entertaining. A separate laundry and double garage round off the floor plan. Everyone will love getting outside over summer to lounge in the courtyard and swim in the pool. A Mediterranean vibe gives a special edge to outdoor living and entertaining. The flat section is neatly landscaped and the property is well presented and in a small cul-de-sac neighbourhood. A family has the pick of parks in the area and easy links to main arterials.