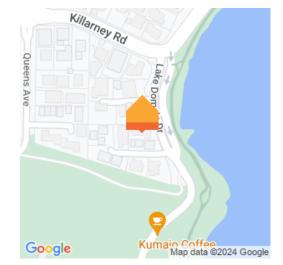

## O 89 Lake Domain Drive, Frankton

Experience the magic of the lake from the comfort of your home. Wake up to views and entertain with the beautiful panorama as a backdrop. From dawn to dusk, your eyes will be drawn to the stunning landscape. A home with a special outlook offers a unique living experience, expands the feeling of space and uplifts spirits. Your stylish abode draws family and friends like a magnet. Its idyllic location opposite Lake Rotorua and moments from Innes Common sets the scene for happy social interactions. The area is a hive of activity and your home captures it all - hot air ballooning, yachting, dragon boat racing, waka ama, fireworks displays, cricket, hockey, biking, running, musical events, and more. There is always something happening. Your family will love the spectacles and enjoy partaking in leisurely pastimes like strolling around the lake, and meandering to the cafe or playground. In a boutique, highly sought after location, your light-filled, contemporised home, surrounded by beautiful landscaping, is close to the CBD and hospital. Good peace of mind comes from its modern updates including new lounge and office carpet, some doubleglazing, and an exterior paint in 2021 in a chic iron sand grey palette.