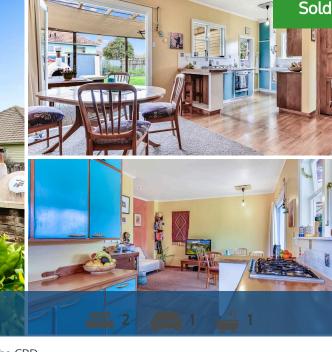

## ◊ 63 Jellicoe Drive, Hamilton East

Your quintessential Hamiltonian loves coffee, river walks, living close to the CBD, pizza ovens and having a beer on a sunny deck. 63 Jellicoe Drive offers all these and more. Situated in a prized location right in the heart of Hayes Paddock, this quaint opportunity will leave you with a feeling of both comfort and calm. Lovingly renovated and designed with unique characteristics including Blackwood and Macrocarpa benchtops in the kitchen and bathroom. There is a hand-carved natural stone basin and a fully tiled shower floor inlaid with colourful stones for a Zen like experience. The bedrooms are painted with vibrant yet somehow calming array of colours. Outside is where you will spend your summer evenings lighting the pizza oven up and having friends over to enjoy such a wonderful space. The morning after can be spent in luxury with glorious river walks and one of Hamilton's finest cafes right on your doorstep. Hayes Common offers you delicious coffee, probably the best big brekkie in town and sparkling water on tap!