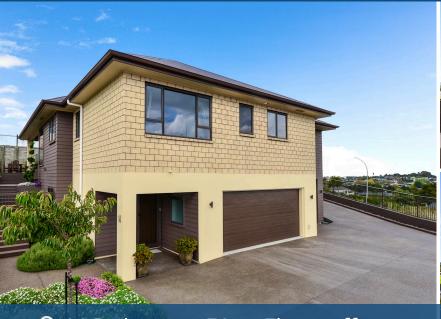

## O 14 Dulverton Rise, Flagstaff

Your extravagantly spacious home is to be applauded for its size, quality, Flagstaff location and north-city school zones. It treats you to views, lavishes you with luxury and greatly values your security. Dripping in detail, your 454sqm haven shows a love for the finer things and does not comprise on the practical and outshines for garaging. Relaxed yet refined living spaces gaze out to district views and the kitchen serves the most fastidious foodie with its dry scullery, sleek work benches and modern appliances including two full wall ovens and a 900mm induction hob. Easy connection to the patio makes entertaining a breeze. A dressing room and ensuite with a vanity area and separate toilet give your master bedroom a retreat-like ambience. There are oodles of space to potter about in the massive basement garaging featuring a storage room and third toilet, plus the convenience of garaging on the first level. Your stunning and lightly lived abode has everything a modern family craves. It sits behind an electronic gate and has four security cameras for peace of mind living.