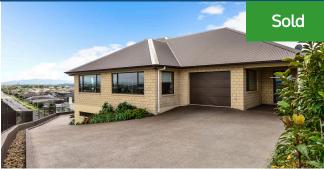

## O 14 Dulverton Rise, Flagstaff

Your extravagantly spacious home is to be applauded for its size, quality, Flagstaff location and north-city school zones. It treats you to views, lavishes you with luxury and greatly values your security. Dripping in detail, your 454sqm haven shows a love for the finer things and does not comprise on the practical and outshines for garaging. Relaxed yet refined living spaces gaze out to district views and the kitchen serves the most fastidious foodie with its dry scullery, sleek work benches and modern appliances including two full wall ovens and a 900mm induction hob. Easy connection to the patio makes entertaining a breeze. A dressing room and ensuite with a vanity area and separate toilet give your master bedroom a retreat-like ambience. There are oodles of space to potter about in the massive basement garaging featuring a storage room and third toilet, plus the convenience of garaging on the first level. Your stunning and lightly lived abode has everything a modern family craves. It sits behind an electronic gate and has four security cameras for peace of mind living.