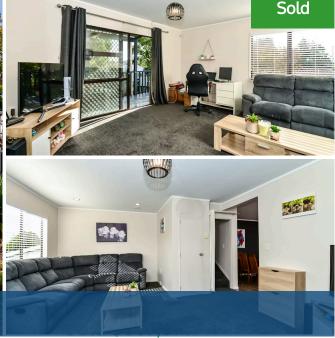

## ♀ 8B Madison Place, Dinsdale

8b Madison Place looks great, has lovely light spaces, shows off beautifully and presents great opportunities for its next owner. On level one is your living space which is made up of a large sunny lounge looking north, your dining area is here plus kitchen with wall oven and plenty of storage. The second level hosts two bedrooms and the bathroom which is modern, fresh and bright. The top level hosts the master room, it has its own extra toilet and more storage than you have things. You could even use the attic space as an office if you're clever. The ground level is made up of your internal access garage, in here is the laundry and room for tinkering as well. Outside the property is fully fenced, the deck is expansive and the spa is private, there's enough room here for BBQs and dining alfresco. Note the lawn, established trees and the end of cul de sac position.