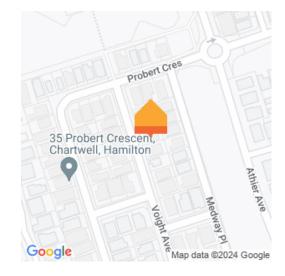

## ○ 36 Voight Avenue, Chartwell

Located in the highly sought-after Greenhill Park community in Chartwell, this modern property is now priced to sell! This property offers incredible value for money. Built in 2018, the double-glazed home is well-presented and features four bedrooms, two bathrooms, and a double garage within its efficient 145sqm floor area. The main bedroom boasts a walk-in robe and ensuite, while the other generously sized bedrooms come with double wardrobes and are serviced by a full family bathroom. A central hallway leads to the open plan living area at the rear of the home, which is flooded with natural light and seamlessly connects to a timber deck, the perfect spot for outdoor relaxation and alfresco entertaining. The crisp, white kitchen is well-equipped with everything you need, including a gas cooktop. The tidy, trim property is neatly landscaped, has street appeal, and boasts a fully fenced and sunny backyard that is ideal for children and pets. With a total area of 351sqm, this property is located within Greenhill Park, a multi-use community that effortlessly links to major arterials and cycle networks.