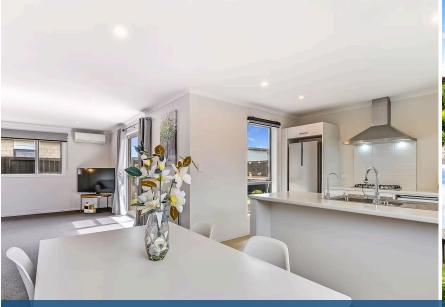

## ○ 36 Voight Avenue, Chartwell

Located in the highly sought-after Greenhill Park community in Chartwell, this modern property is now priced to sell! This property offers incredible value for money. Built in 2018, the double-glazed home is well-presented and features four bedrooms, two bathrooms, and a double garage within its efficient 145sqm floor area. The main bedroom boasts a walk-in robe and ensuite, while the other generously sized bedrooms come with double wardrobes and are serviced by a full family bathroom. A central hallway leads to the open plan living area at the rear of the home, which is flooded with natural light and seamlessly connects to a timber deck, the perfect spot for outdoor relaxation and alfresco entertaining. The crisp, white kitchen is well-equipped with everything you need, including a gas cooktop. The tidy, trim property is neatly landscaped, has street appeal, and boasts a fully fenced and sunny backyard that is ideal for children and pets. With a total area of 351sqm, this property is located within Greenhill Park, a multi-use community that effortlessly links to major arterials and cycle networks.