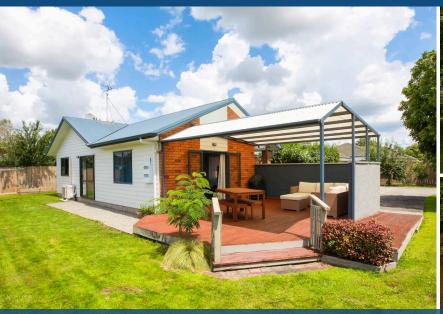

## ○ 5 Pounamu Place, Fairview Downs

Built by Jennian Homes in 2000, this recently refurbished three-bedroom family home, situated on a 746m2 freehold section will be adored by its new owners. Spacious living, carefully curated indoor-outdoor flow, off-street parking, and a private backyard are just a few of the jewels in the crown of what will be a highly sought after abode. On offer is three bedrooms (including two doubles and a single), family bathroom, separate toilet and a separate laundry. Refreshed with style and bringing the home up to date with a mix of contemporary finishings, such as tiled floors, splashbacks, a neutral colour palette, and sumptuous storage. There is also great flow from the open plan living to a large covered deck, which is private and peaceful and offers wonderful alfresco dining options. Open plan living in the dining and kitchen has been achieved with flair, allowing for maximum space without sacrificing functionality and, when it comes to entertaining family and friends, all of the modcons are at your fingertips: a new dishwasher, rangehood, induction cooktop and wall oven have been added as part of this superbly executed renovation. An added attraction of this property is the well thought out use of connectivity, including fibre, TV outlets in every bedroom, and LED lights, creating a sophisticated ambience in each room. It is also insulated, has a DVS system and heatpump. This stunning home, located in a cul-de-sac in the established suburb of Fairview Downs will provide its new owners with ease of access to the Waikato Expressway and enjoyment of local amenities. It's not often that such a gem can be found on the market. Find your piece of paradise in Pounamu Place. Contact Melissa now for further information or to view - 021157 3459.

| Land area      | 746 m²     |
|----------------|------------|
| Floor size     | 147 m²     |
| Rateable value | \$940,000  |
| Rates          | \$3,592.00 |