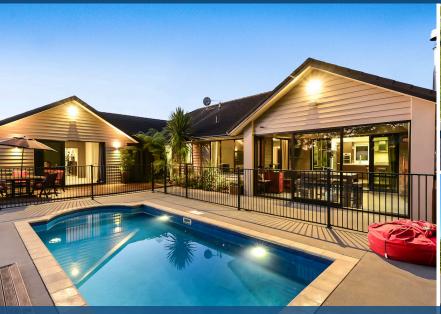

## O 1 Witehira Way, Flagstaff

Your custom-built Downey Designer home is full of surprises. Tucked quietly down an exclusive Flagstaff lane, it delivers intense privacy. All its tantalising delights are revealed once you step inside. Living spaces engage with a leafy rear environment which not only offers a restful outlook but allows you to keep an eye on the comings and goings of young children. Your open plan family zone is a social cohesion of kitchen, dining and living connecting to "The Happy Place" - a closed in garden portico room with a pizza oven, in-built fire and dining space where you can entertain all through the year. Your high spec kitchen has double Bosch ovens, a scullery, gas hob, a fridge/freezer unit and sleek handle-free soft close cabinetry with big 'cake-cook-friendly' drawers. The lounge next door is a peaceful sanctuary, well suited for media. Office, guest bedroom and guest powder room also feature in this wing. The curved office is an architectural highlight seamlessly incorporated into the vibrancy of your home. Your family sleep is sequestered in its own secure wing.