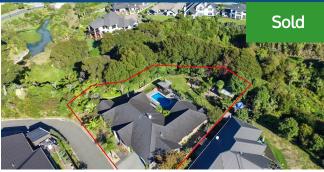

## O 1 Witehira Way, Flagstaff

Your custom-built Downey Designer home is full of surprises. Tucked quietly down an exclusive Flagstaff lane, it delivers intense privacy. All its tantalising delights are revealed once you step inside. Living spaces engage with a leafy rear environment which not only offers a restful outlook but allows you to keep an eye on the comings and goings of young children. Your open plan family zone is a social cohesion of kitchen, dining and living connecting to "The Happy Place" - a closed in garden portico room with a pizza oven, in-built fire and dining space where you can entertain all through the year. Your high spec kitchen has double Bosch ovens, a scullery, gas hob, a fridge/freezer unit and sleek handle-free soft close cabinetry with big 'cake-cook-friendly' drawers. The lounge next door is a peaceful sanctuary, well suited for media. Office, guest bedroom and guest powder room also feature in this wing. The curved office is an architectural highlight seamlessly incorporated into the vibrancy of your home. Your family sleep is sequestered in its own secure wing.

Kris Gray

07 853 0013

021 318 122

kris.gray@lugtons.co.nz

Land area $1113 \text{ m}^2$ Floor size $264 \text{ m}^2$ Rates\$3,992.79

**C** 07 838 3800

027 455 4477

weisen.chow@lugtons.co.nz