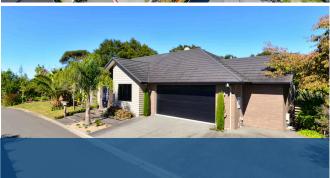

## O 1 Witehira Way, Flagstaff

Your custom-built Downey Designer home is full of surprises. Tucked quietly down an exclusive Flagstaff lane, it delivers intense privacy. All its tantalising delights are revealed once you step inside. Living spaces engage with a leafy rear environment which not only offers a restful outlook but allows you to keep an eye on the comings and goings of young children. Your open plan family zone is a social cohesion of kitchen, dining and living connecting to "The Happy Place" - a closed in garden portico room with a pizza oven, in-built fire and dining space where you can entertain all through the year. Your high spec kitchen has double Bosch ovens, a scullery, gas hob, a fridge/freezer unit and sleek handle-free soft close cabinetry with big 'cake-cook-friendly' drawers. The lounge next door is a peaceful sanctuary, well suited for media. Office, guest bedroom and guest powder room also feature in this wing. The curved office is an architectural highlight seamlessly incorporated into the vibrancy of your home. Your family sleep is sequestered in its own secure wing.